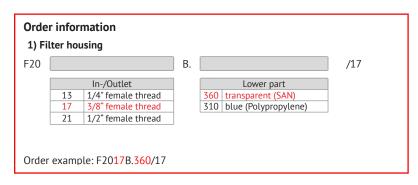

| Technical Data       |                                                                                                                                 |
|----------------------|---------------------------------------------------------------------------------------------------------------------------------|
| Material:            | Head made of glass-fibre reinforced polypropylene, lower part made of SAN (transparent) or glass fibre reinforced polypropylene |
| Working pressure:    | 0 to +10 barg                                                                                                                   |
| Working temperature: | +5 to +30°C                                                                                                                     |
| In-/Outlet:          | 1/4", 3/8" and 1/2" female thread<br>DIN ISO 228 G/ BSPP                                                                        |
| Gasket:              | NBR (other on demand)                                                                                                           |
| Mounting:            | 2 x M6 on top of filter head                                                                                                    |