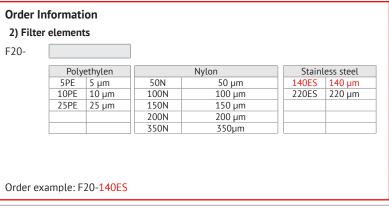

| riow Rate    |                          |         |
|--------------|--------------------------|---------|
| Material     | Micron rating            | Liter/h |
| Polyethylene | 5 μm                     | 140     |
|              | 10 μm                    | 210     |
|              | 25 μm                    | 350     |
| Nylon:       | 50 μm                    | 440     |
|              | 100 μm                   | 540     |
|              | 150 μm                   | 620     |
|              | 200 μm                   | 680     |
|              | 350 μm                   | 800     |
|              | ΔP 0,2 bar (related to w | ater)   |