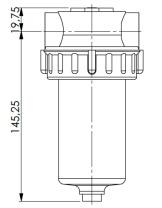

| Technical Data       |                                                                                                                                 |
|----------------------|---------------------------------------------------------------------------------------------------------------------------------|
| Material:            | Head made of glass-fibre reinforced polypropylene, lower part made of SAN (transparent) or glass fibre reinforced polypropylene |
| Working pressure:    | 0 to +10 barg                                                                                                                   |
| Working temperature: | +5 to +30°C                                                                                                                     |
| In-/Outlet:          | 1/4", 3/8" and 1/2" female thread<br>DIN ISO 228 G/ BSPP                                                                        |
| Gasket:              | NBR (other on demand)                                                                                                           |
| Mounting:            | 2 x M6 on top of filter head                                                                                                    |