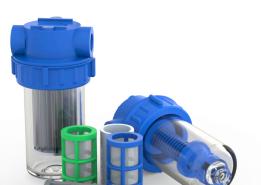

## Filter housing F20

-> to the Product

The F20 housing can be used for cleaning liquids or gases.

The housing can be used with filter elements made of nylon, sintered polyethylene, stainless steel, pleated or not. Most of them are available in different grades of micron rating.

## **Applications:**

- Filtration in laboratory and analytical conditions
- Filtration in photochemical processes
- Protection of pneumatic control systems
- Pre-filter in the medical field
- Circulation filters for cooling devices
- Pre-Filter for measuring instruments
- Particle filters for laser cooling systems