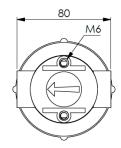

| Technical Data       |                                                                                                                                 |
|----------------------|---------------------------------------------------------------------------------------------------------------------------------|
| Material:            | Head made of glass-fibre reinforced polypropylene, lower part made of SAN (transparent) or glass fibre reinforced polypropylene |
| Working pressure:    | 0 to +10 barg                                                                                                                   |
| Working temperature: | +5 to +30°C                                                                                                                     |
| In-/Outlet:          | 1/4", 3/8" and 1/2" female thread<br>DIN ISO 228 G/ BSPP                                                                        |
| Gasket:              | NBR (other on demand)                                                                                                           |
| Mounting:            | 2 x M6 on top of filter head                                                                                                    |